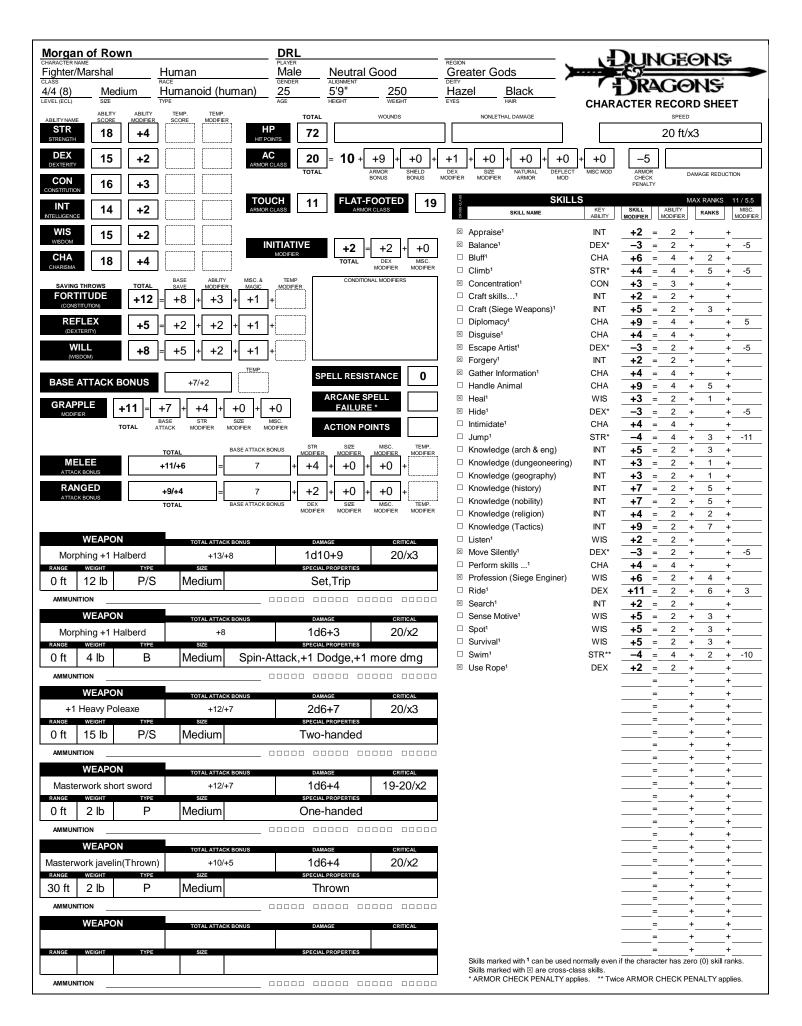

|                                                   |                                                  |                    | SPECIAL ABILITIES                                                                                                               |
|---------------------------------------------------|--------------------------------------------------|--------------------|---------------------------------------------------------------------------------------------------------------------------------|
| Into the Fire                                     | 21,000 / 36,0                                    | 000                | RACE ABILITIES — Base land speed of 30 feet.                                                                                    |
| CAMPAIGN EXPERIENCE POINTS                        |                                                  |                    | Bonus Feat: 1st level bonus feat                                                                                                |
|                                                   |                                                  |                    | • Favored Class: Any                                                                                                            |
| GEAR                                              |                                                  |                    | — CLASS ABILITIES —     • Proficient in all armor, and all shields(including tower shields)                                     |
| ARMOR/PROTECTIVE ITEM TYPE                        | ARMOR BONUS                                      | MAX DEX BONUS      | Proficient with all simple and martial weapons, and with Heavy Poleaxe.                                                         |
| +1 Full plate Heavy                               | +9                                               | +1                 | Auras(Ex): You may project one minor and one major aura at a time.     Minor Auras                                              |
| ACP SPELL FAILURE SPEED WEIGHT SPECIAL PROPERTIES |                                                  |                    | Master of Tactics: +4 bonus on damage rolls when flanking.                                                                      |
| _5   35%   20   50                                |                                                  |                    | Watchful Eye: +4 bonus on Reflex saves.     Major Auras                                                                         |
| SHIELD/PROTECTIVE ITEM ARMOR B                    | ONUS WEIGHT CHECK PENA                           | ALTY SPELL FAILURE | Motivate Care: Your allies gain +1 to AC.                                                                                       |
| ANNON BONDS HEIGHT CHECKYENNETT SPEELFAEURE       |                                                  |                    | Grant Move Action(Ex): Once per day, as a standard action, you may                                                              |
| SPECI                                             | AL PROPERTIES                                    |                    | grant an extra move action to any or all of your allies within 30 feet. Each of the affected allies takes the extra move action |
|                                                   |                                                  |                    | immediately, acting in their initiative order.                                                                                  |
|                                                   |                                                  |                    | — FEATS —  • Combat Expertise (PH 92) : Trade attack bonus for AC (max 5 points).                                               |
| OTHER F                                           | POSSESSIONS<br>of ITEM                           | Wgt                | Combat Reflexes (PH 92) : Additional attacks of opportunity.                                                                    |
| Morphing +1 Halberd                               |                                                  | Ĭ                  | Exotic Weapon Proficiency (PH 94) (Poleaxe, Heavy) : No penalty on attacks with specific exotic weapon.                         |
| MW Shortsword                                     | Potion, Cure Light (1d8+3)                       |                    | Skill Focus (PH 100) (Diplomacy¹) : +3 bonus on checks with                                                                     |
| +1 Full Plate Mail                                |                                                  |                    | selected skill.                                                                                                                 |
| MW Javelin, 3x                                    |                                                  |                    | Two-Weapon Fighting (PH 102): Reduce two-weapon fighting penalties by 2.                                                        |
| Cloak of Resistance +1                            |                                                  |                    | Weapon Focus (PH 102) (Halberd) : +1 bonus on attack rolls with                                                                 |
| Signal Whistle                                    |                                                  |                    | selected weapon.  • Weapon Specialization (PH 102) (Halberd) : +2 bonus on damage rolls                                         |
| Warhorse, Hw                                      |                                                  |                    | weapon Specialization (PH 102) (Halberd): +2 bonus on damage rolls with selected weapon.                                        |
| Scale Barding                                     |                                                  |                    | Spinning Halberd (CW 114): Gain dodge bonus and extra attack when                                                               |
| MW Saddle, Military (CV)                          |                                                  |                    | making full attack with halberd.                                                                                                |
| Bit & Bridle                                      | Magic Items Equipped by                          | Slot               |                                                                                                                                 |
| Saddle Bag, 2x                                    | Ring Slot (RH)                                   |                    |                                                                                                                                 |
| -Field Provisions Box (MHp43)                     | (none) (0 GP)                                    |                    |                                                                                                                                 |
| -Standard Adventurer's Kit (PHB2p216)             | ndard Adventurer's Kit (PHB2p216) Ring Slot (LH) |                    |                                                                                                                                 |
| Tent                                              | (none) (0 GP)                                    |                    |                                                                                                                                 |
| Healer's Kit                                      | Hand Slot                                        |                    |                                                                                                                                 |
| Spade                                             | (none) (0 GP) 0                                  |                    |                                                                                                                                 |
| Blanket, Winter                                   | Arm Slot<br>(none) (0 GP) 0                      |                    |                                                                                                                                 |
| Lantern, Hooded Oil                               | (none) (0 GP)<br>Head Slot                       | 0                  |                                                                                                                                 |
| Whetstone                                         | (none) (0 GP)                                    | 0                  |                                                                                                                                 |
| Heavy Steel Shield                                | Face Slot                                        | J                  |                                                                                                                                 |
|                                                   | (none) (0 GP)                                    | 0                  |                                                                                                                                 |
|                                                   | Shoulder Slot                                    |                    |                                                                                                                                 |
|                                                   | Cloak of resistance (+1) (1000                   | GP) 1              |                                                                                                                                 |
|                                                   | Neck Slot                                        |                    |                                                                                                                                 |
|                                                   | (none) (0 GP)                                    | 0                  |                                                                                                                                 |
|                                                   | Body Slot                                        |                    |                                                                                                                                 |
|                                                   | (none) (0 GP)                                    | 0                  |                                                                                                                                 |
|                                                   | (none) (0 GP)                                    | 0                  |                                                                                                                                 |
|                                                   | Waist Slot                                       | 0                  |                                                                                                                                 |
|                                                   | (none) (0 GP)                                    | 0                  |                                                                                                                                 |
|                                                   | Feet Slot                                        |                    |                                                                                                                                 |
|                                                   | (none) (0 GP)                                    | 0                  |                                                                                                                                 |
|                                                   | TOTAL WEIGHT CARRIED                             | 51                 |                                                                                                                                 |
| NOTES                                             |                                                  | ANGUAGES           |                                                                                                                                 |
|                                                   | Commo                                            | on                 |                                                                                                                                 |
|                                                   | Oeridiar                                         |                    |                                                                                                                                 |
|                                                   | Battle S                                         | ignals             |                                                                                                                                 |
|                                                   | Battle S                                         | Semaphore          | CARRYING INFO TURN/REBUKE ATTEMPTS                                                                                              |
|                                                   |                                                  | _                  | Turring/Rebuking                                                                                                                |
|                                                   |                                                  |                    | 100 200 300 Times/Day Used Check Modifier                                                                                       |
|                                                   |                                                  | L                  | LIGHT                                                                                                                           |
|                                                   |                                                  |                    | LOAD MED LOAD LOAD buking Most Powerful Undead Check Affected(Max HD) # of HD Turned/Rebuked                                    |
|                                                   |                                                  | I F                | Lin to 0 2d6                                                                                                                    |
|                                                   |                                                  |                    | 300 600 1,500 57.00 If your cleric level is                                                                                     |
|                                                   |                                                  | 6                  | LIFT OVER LIFT OFF PUSH HEAD GROUND DRAG 4-6 undead or more, the                                                                |
|                                                   |                                                  |                    | MONEY 7-9 undead are destroyed/commanded                                                                                        |
|                                                   |                                                  | F                  | PP 10-12 rather than                                                                                                            |
|                                                   |                                                  |                    | GP 398 turned/rebuked. Dispelling rebuking/turning works like                                                                   |
|                                                   |                                                  |                    | SP turning/rebuking, but you must equal or exceed the                                                                           |
|                                                   |                                                  |                    | CP 19-21 check result of the cleric                                                                                             |
| ·                                                 |                                                  |                    | Art 22+ wild reduked/fullified.                                                                                                 |
|                                                   |                                                  |                    | Other (GP)                                                                                                                      |
|                                                   |                                                  | Ľ                  |                                                                                                                                 |